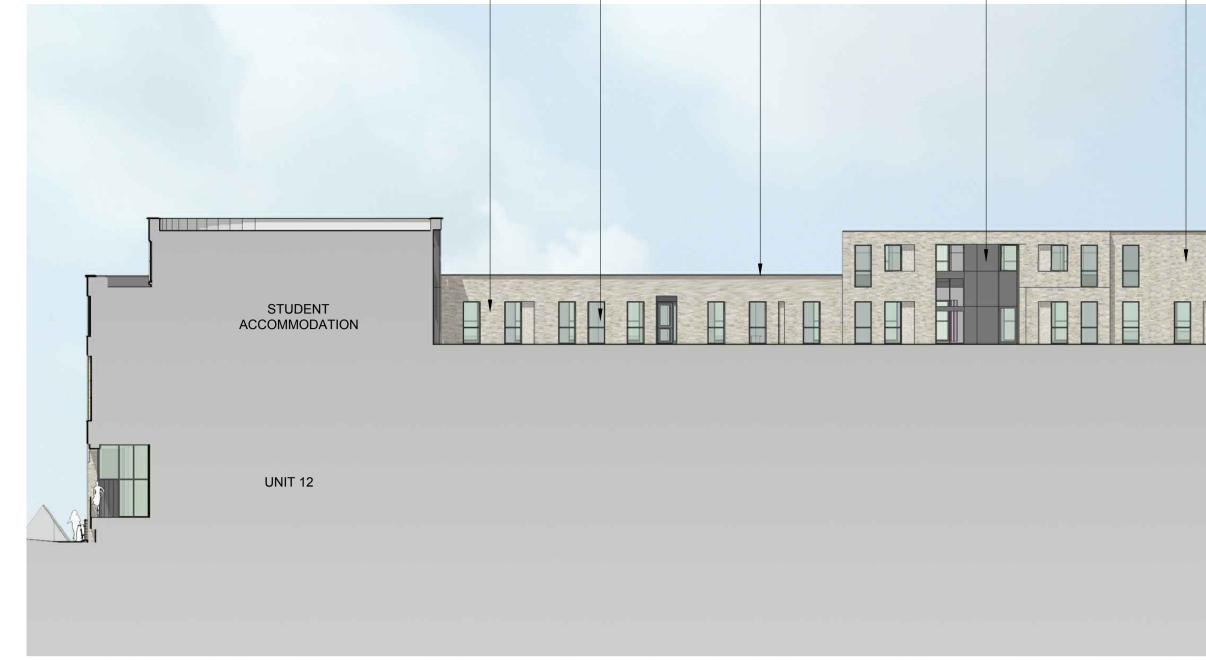

## **BOTLEY DISTRICT CENTRE**

UNDERCROFT CARPARK

(10)

(1A)

(3)

(10)

FOOD STORE

(10) 8 (10) (3)

(10)

(8)

(4)

STUDENT ACCOMMODATION

© Mountford Pigott LLP 2012 Reproduction in whole or in part by any means is prohibited without the prior permission of Mountford Pigott LLP.

This drawing is only to the stated scale if it is printed correctly. MPLLP cannot accept responsibility for the incorrect scaling of drawings printed by third parties.

## MATERIALS

- (1A) MIXED LIGHT GREYS PRE-BLENDED BRICKS (MOSAIC APPEARANCE)
- (1B) MIXED REDS PRE-BLENDED BRICKS (MOSAIC APPEARANCE)
- 1C LIGHT RED BRICKS

REVISIONS

- (1D) LIGHT CREAM/ DARK GREYS PRE-BLENDED BRICKS (MOSAIC APPEARANCE)
- (1E) LIGHT BROWN BLEND BRICK
- (1F) MIXED GREY BLENDED BRICK
- (2) INSULATED RENDER SYSTEM. COLOUR: WHITE/ LIGHT GREY
- 3 POLYESTER POWER COATED (PPC) ALUMINIUM WINDOW/SHOPFRONT SYSTEM. COLOUR: RAL 7015
- 4 (PPC) ALUMINIUM CURTAIN WALLING SYSTEM WITH COLÓURED AND SPANDREL GLAZING. COLOUR: RAL 7015
- (5) NATURAL ANODISED ALUMINIUM RAINSCREEN CLADDING
- SYSTEM
- (6) HORIZONTAL TIMBER CLADDING SYSTEM
- 7 SIGNAGE FASCIA. ANODISED ALUMINIUM CLADDING SYSTEM
- 8 ANODISED ALUMINIUM RAINSCREEN CLADDING SYSTEM. COLOUR: LIGHT/ DARK GREY RANGE
- (9) TEXTURED BLOCKWORK. COLOUR: MID-GREY
- (10) ALUMINIUM CAPPING SYSTEM. COLOUR: RAL 7015
- (11) COLOURED GLASS FINS
- (12) GLASS BALUSTRADE
- (13) GLASS CANOPY
- (14) REYNOBOND RAINSCREEN SYSTEM. COLOUR: COPPER PATINA FINISH PATINA FINISH
- (15) SIGNAGE SUBJECT TO SEPARATE PLANNING APPLICATION
- (16) AWNINGS