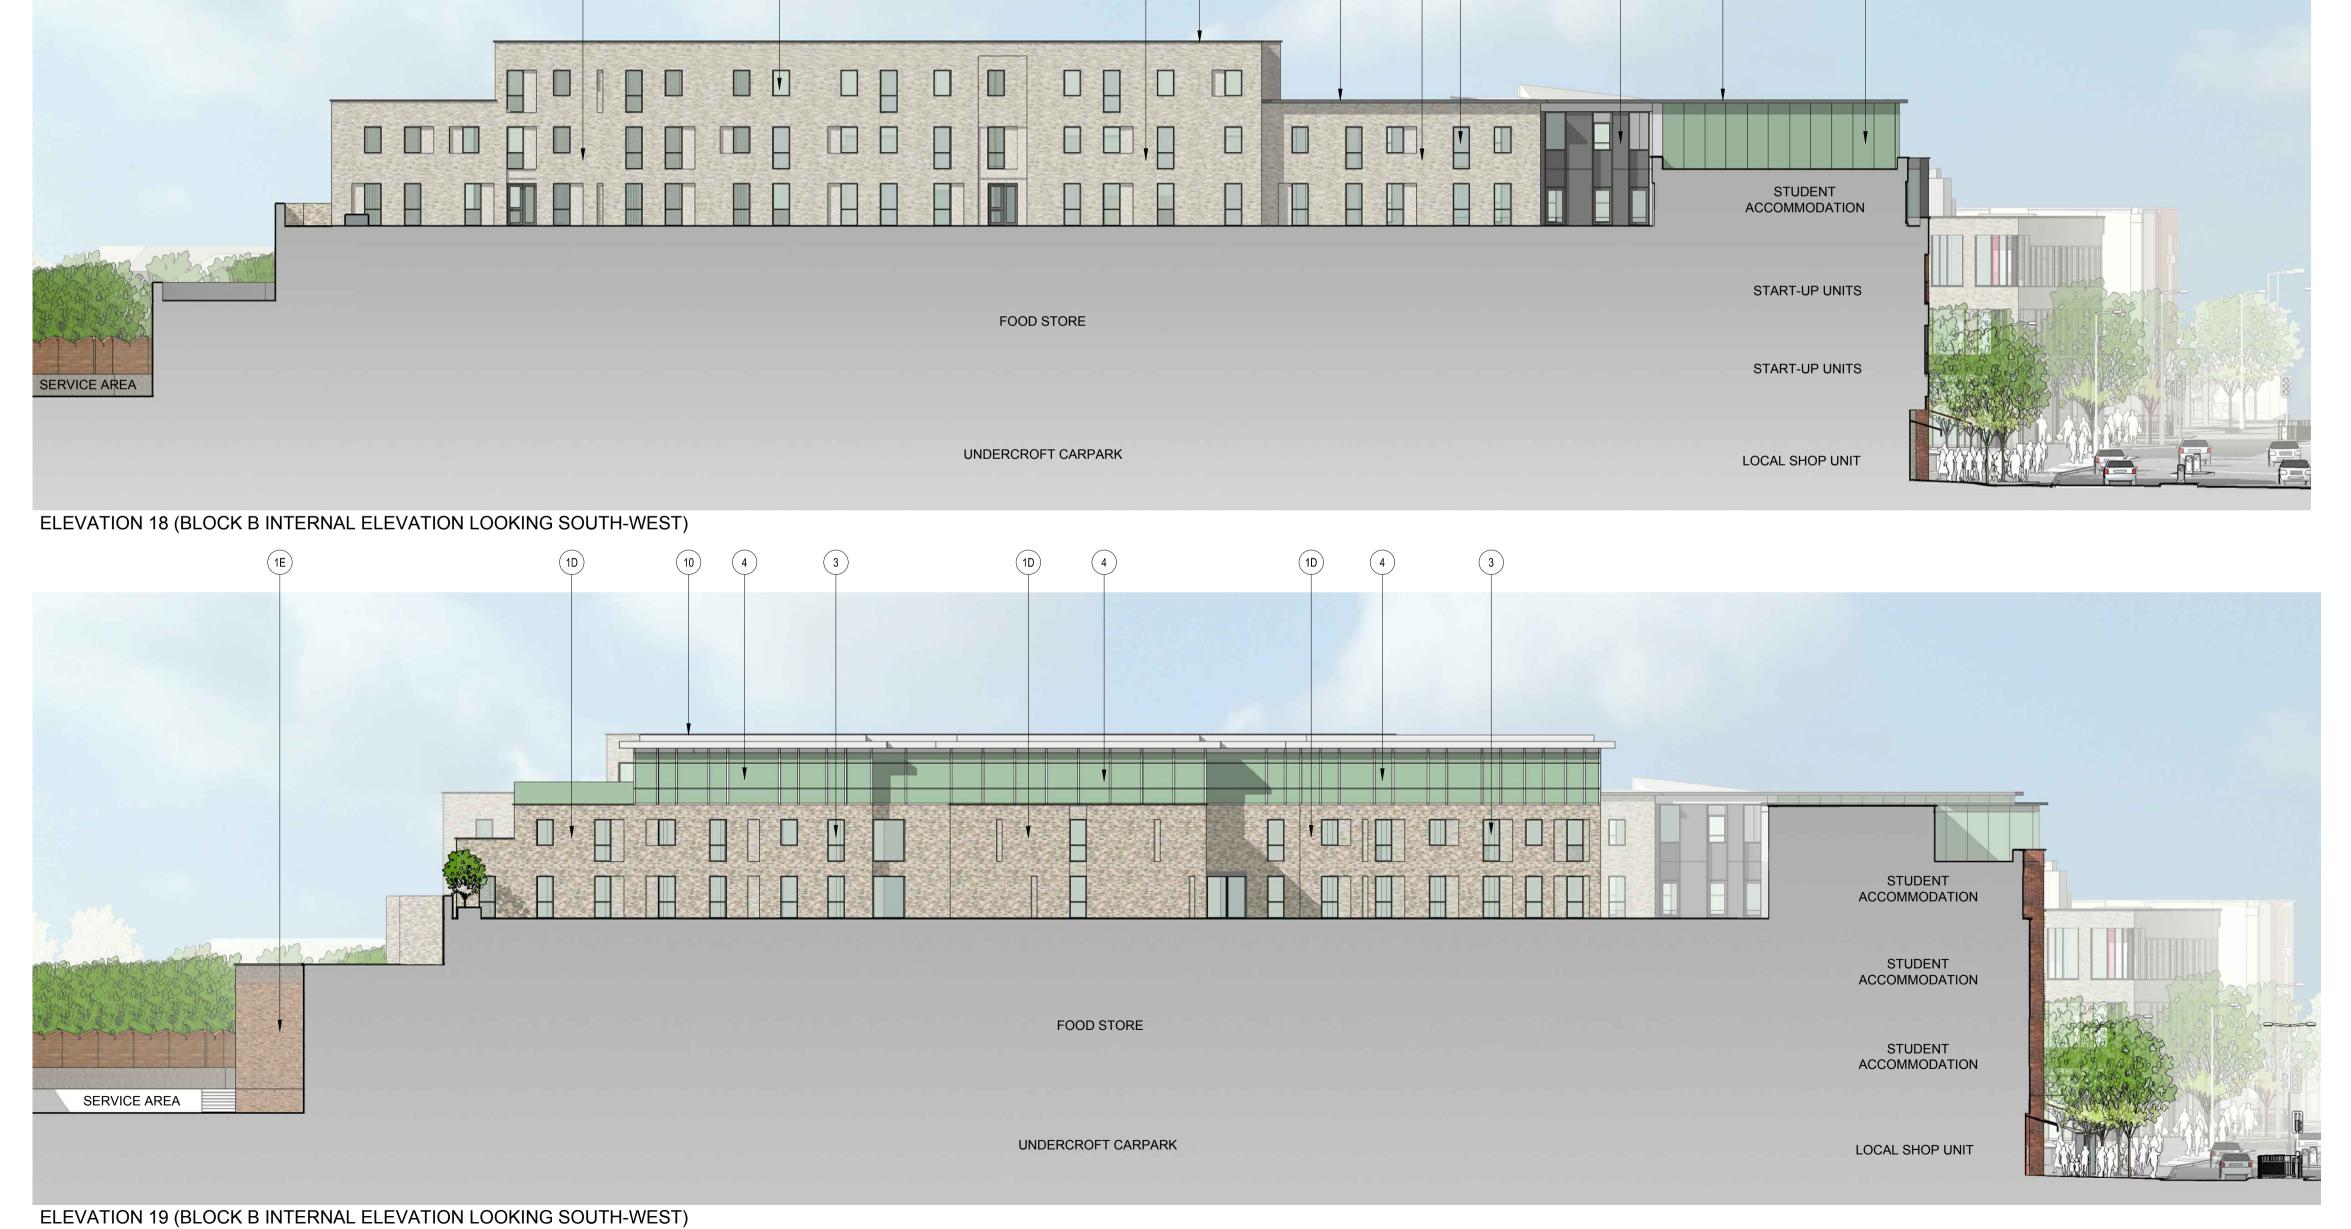

## **BOTLEY DISTRICT CENTRE**

UNDERCROFT CARPARK

(10)

(1A)

(3)

(10)

FOOD STORE

(10) 8 (10) (3)

(10)

(8)

(4)

STUDENT ACCOMMODATION

© Mountford Pigott LLP 2012 Reproduction in whole or in part by any means is prohibited without the prior permission of Mountford Pigott LLP.

This drawing is only to the stated scale if it is printed correctly. MPLLP cannot accept responsibility for the incorrect scaling of drawings printed by third parties.

## MATERIALS

- (1A) MIXED LIGHT GREYS PRE-BLENDED BRICKS (MOSAIC APPEARANCE)
- (1B) MIXED REDS PRE-BLENDED BRICKS (MOSAIC APPEARANCE)
- 1C LIGHT RED BRICKS

REVISIONS

- (1D) LIGHT CREAM/ DARK GREYS PRE-BLENDED BRICKS (MOSAIC APPEARANCE)
- (1E) LIGHT BROWN BLEND BRICK
- (1F) MIXED GREY BLENDED BRICK
- (2) INSULATED RENDER SYSTEM. COLOUR: WHITE/ LIGHT GREY
- 3 POLYESTER POWER COATED (PPC) ALUMINIUM WINDOW/SHOPFRONT SYSTEM. COLOUR: RAL 7015
- 4 (PPC) ALUMINIUM CURTAIN WALLING SYSTEM WITH COLÓURED AND SPANDREL GLAZING. COLOUR: RAL 7015
- (5) NATURAL ANODISED ALUMINIUM RAINSCREEN CLADDING
- SYSTEM
- (6) HORIZONTAL TIMBER CLADDING SYSTEM
- 7 SIGNAGE FASCIA. ANODISED ALUMINIUM CLADDING SYSTEM
- 8 ANODISED ALUMINIUM RAINSCREEN CLADDING SYSTEM. COLOUR: LIGHT/ DARK GREY RANGE
- (9) TEXTURED BLOCKWORK. COLOUR: MID-GREY
- (10) ALUMINIUM CAPPING SYSTEM. COLOUR: RAL 7015
- (11) COLOURED GLASS FINS
- (12) GLASS BALUSTRADE
- (13) GLASS CANOPY
- (14) REYNOBOND RAINSCREEN SYSTEM. COLOUR: COPPER PATINA FINISH PATINA FINISH
- (15) SIGNAGE SUBJECT TO SEPARATE PLANNING APPLICATION
- (16) AWNINGS